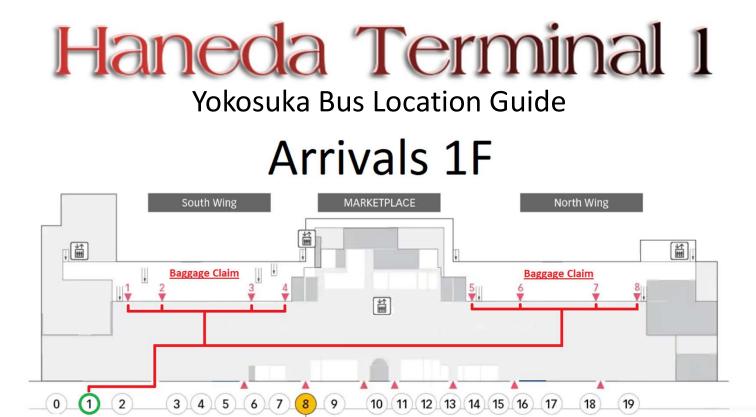

Keikyu Bus

Bus Stop [8] Keiky Inter-terminal Free Shuttle Bus

Exit to the street

**Yokosuka Bus Stop** 

Locate Bus Stop 1

The bus will pull up to one of the spaces at Bus Stop 1

Look for a bus with a Yokosuka sign in the windshield