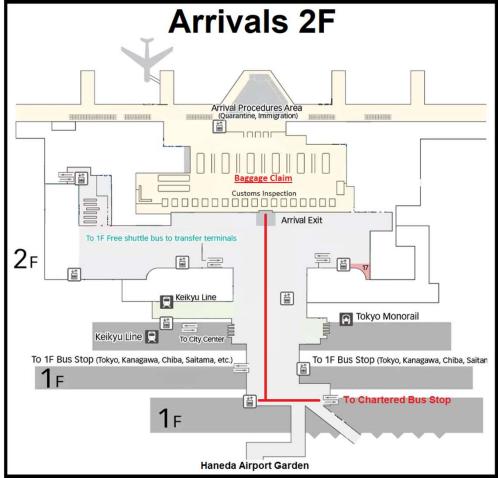

Yokosuka Bus Location Guide

Exit Customs and head straight

Be on the lookout for the <u>Chartered</u> <u>Bus</u>sign

## Locate the Chartered Bus sign

Take the **escalator** or **elevator** down to the Bus Parking Area

You should now be in the Yokosuka Bus Parking Area

The Yokosuka bus will pull up to one of the parking spaces