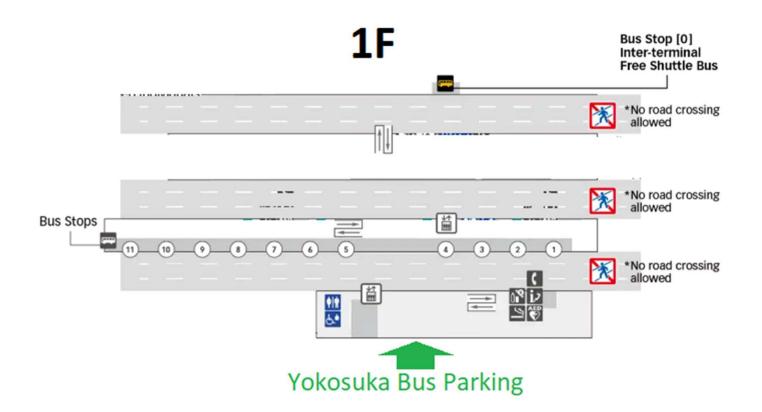

## Locate the Chartered Bus sign

Take the **escalator** or **elevator** down to the Bus Parking Area

You should now be in the Yokosuka Bus Parking Area

The Yokosuka bus will pull up to one of the parking spaces

Keikyu Bus

Bus Stop [8] Keiky Inter-terminal Free Shuttle Bus

Exit to the street

**Yokosuka Bus Stop** 

Locate Bus Stop 1

The bus will pull up to one of the spaces at Bus Stop 1

Look for a bus with a Yokosuka sign in the windshield