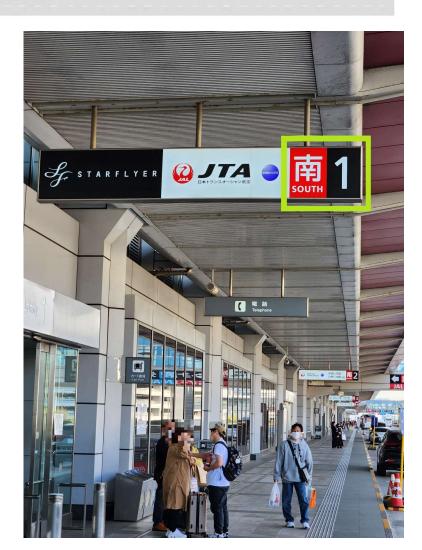

Keikyu Bus

Bus Stop [8] Keiky Inter-terminal Free Shuttle Bus

Exit to the street

**Yokosuka Bus Stop** 

Locate Bus Stop 1

The bus will pull up to one of the spaces at Bus Stop 1

Look for a bus with a Yokosuka sign in the windshield