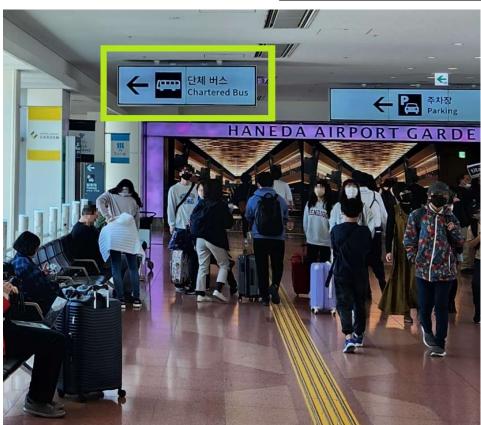

Yokosuka Bus Location Guide

Exit Customs and head straight

Be on the lookout for the <u>Chartered</u> <u>Bus</u>sign

## Locate the Chartered Bus sign

Take the **escalator** or **elevator** down to the Bus Parking Area

You should now be in the Yokosuka Bus Parking Area

The Yokosuka bus will pull up to one of the parking spaces